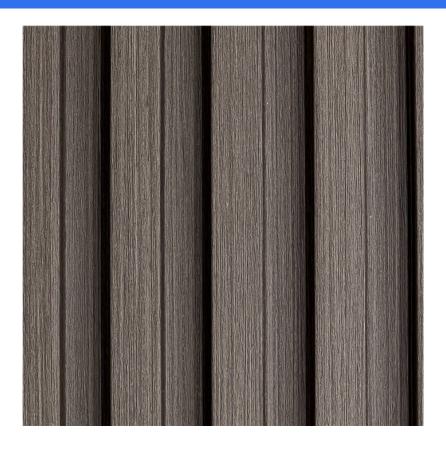

## **WOOD CLADDING PANEL**

Name: Wood wall panel Application: Bedrooms, bathroom, hallways, kitchen, and other indoor place. Surface Material: Natural veneer, Engineered...

F W

Flexible Tambour Wall Panels 2 Wood Cladding Panel 2