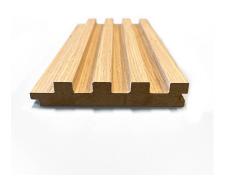

## **WOOD CLADDING PANEL**

Name: Wood wall panel Application: Bedrooms, bathroom, hallways, kitchen, and other indoor place. Surface Material: Natural veneer, Engineered...

F W

Flexible Tambour Wall Panels 2 Wood Cladding Panel 2