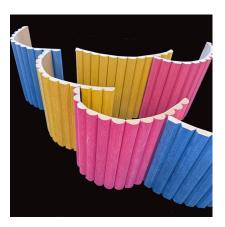

**FLEXIBLE TAMBOUR WALL PANELS** 

Name: Flexible Tambour Wall Panels Application: Bedrooms, bathroom, hallways, kitchen, and other indoor place. Surface Material: Natural...