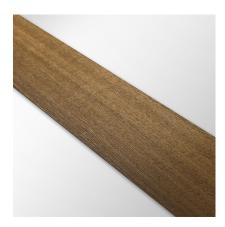

SMOKED EUCALYPTUS VENEER

Smoked Eucalyptus Veneer

Species: Eucalyptus Latin Name: Eucalyptus spp. Grain Type: Quarter, Crown Thickness: 0.5mm regularly, or...

**SMOKED VENEER** 

Smoked Veneer

Species: Smoked Natural Veneer Latin Name: N/A Grain Type:Quarter, Crown Thickness: 0.5mm regularly, or customized thickness...