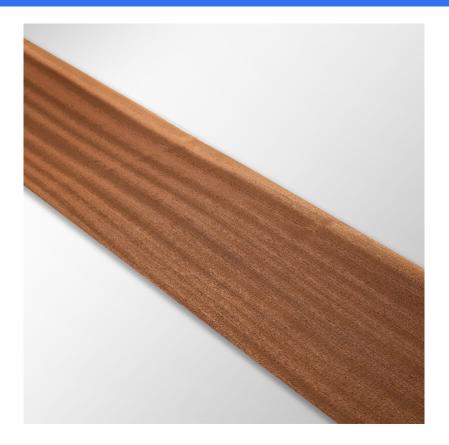

## **Reminder:** You can click the images below to view its details on website

**SMOKED OAK VENEER** 

Smoked Oak Veneer

Species: Oak Latin Name: Quercus alba Grain Type: Quarter, Crown Thickness: 0.5mm regularly, or customized thickness...