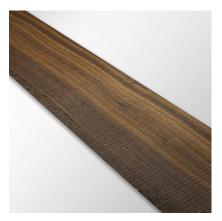

SMOKED EUCALYPTUS VENEER

Smoked Eucalyptus Veneer

Species: Eucalyptus Latin Name: Eucalyptus spp. Grain Type: Quarter, Crown Thickness: 0.5mm regularly, or...

**SMOKED VENEER** 

Smoked Veneer

Species: Smoked Natural Veneer Latin Name: N/A Grain Type:Quarter, Crown Thickness: 0.5mm regularly, or customized thickness...