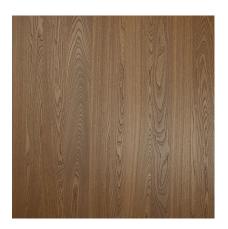

Top Veneer Species: natural veneer, recon veneer, dyed veneer

Base: MDF or Plywood...

PRE-FINISHED VENEER PANEL ELM SERIES

Pre-Finished Veneer Panel

Size: 2440\*1220mm

Top Veneer Species: natural veneer, recon veneer, dyed veneer