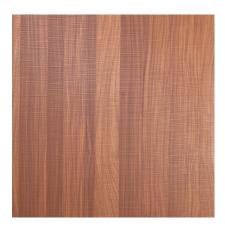

Base: MDF or Plywood...

PRE-FINISHED VENEER PANEL ROUGH-CUT SERIES

Pre-Finished Veneer Panel

Size: 2440\*1220mm

Top Veneer Species: natural veneer, recon veneer, dyed veneer

Base: MDF or Plywood...