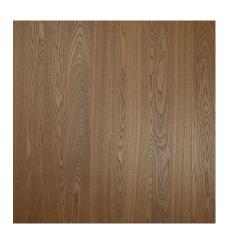

Top Veneer Species: natural veneer, recon veneer, dyed veneer

Base: MDF or Plywood...

PRE-FINISHED VENEER PANEL ELM SERIES

Pre-Finished Veneer Panel

Size: 2440\*1220mm

Top Veneer Species: natural veneer, recon veneer, dyed veneer