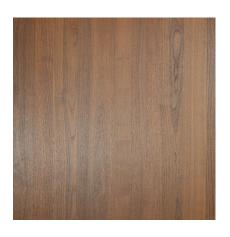

Pre-Finished Veneer Panel

Size: 2440\*1220mm

Top Veneer Species: natural veneer, recon veneer, dyed veneer

Base: MDF or Plywood...

PRE-FINISHED VENEER PANEL RECON VENEER SERIES

Pre-Finished Veneer Panel

Size: 2440\*1220mm