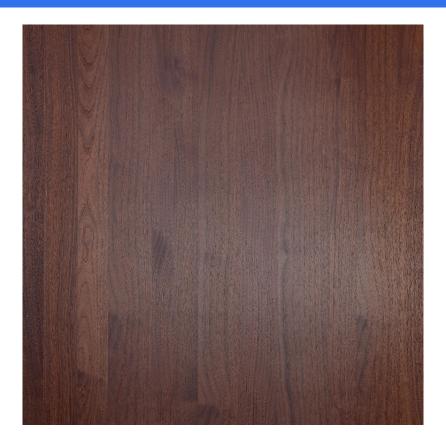

Painting: UV coated.

PRE-FINISHED VENEER PANEL WALNUT SERIES

Pre-Finished Veneer Panel

Size: 2440\*1220mm

Top Veneer Species: natural veneer, recon veneer, dyed veneer

Base: MDF or Plywood...

PRE-FINISHED VENEER PANEL OAK SERIES