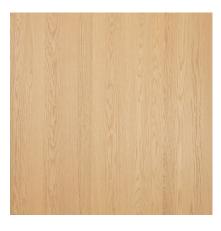

Top Veneer Species: natural veneer, recon veneer, dyed veneer

Base: MDF or Plywood...

PRE-FINISHED VENEER PANEL ELM SERIES

Pre-Finished Veneer Panel

Size: 2440\*1220mm

Top Veneer Species: natural veneer, recon veneer, dyed veneer