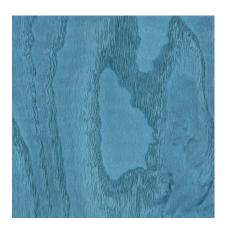

Dyed Veneer Eyong

Species: Eyong Latin Name: Sterculia oblonga. Alternative Name: N/A Grain Type: Quarter Distribution: Western...

NATURAL DYED VENEER MAKORE

Dyed Veneer Makore

Species: Makore Latin Name: Tieghemella heckelii (and T. africana) Alternative Name: Douka, Cherry Mahogany Grain Type:...