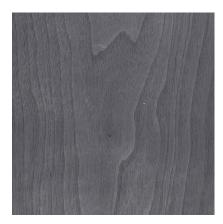

## Reminder: You can click the images below to view its details on website

NATURAL DYED VENEER WALNUT

**Dyed Veneer Walnut** 

Species: Walnut Latin Name:Juglans nigra Alternative Name:Black Walnut Grain Type: Quarter, Crown Distribution:...