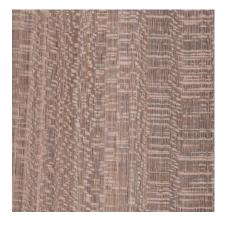

Species: Sapele Pommele Latin Name: Entandrophragma cylindricum Alternative Name: Sapele, Sapelli, Sapeli Grain...

NATURAL DYED VENEER LACEWOOD

Dyed Veneer Brazilian Lacewood

Species: Lacewood Latin Name: Panopsis spp. (P. rubescens and P. sessilifolia) Alternative Name: Brazilian...