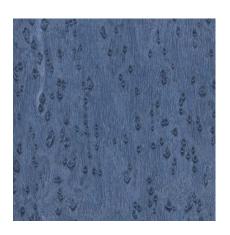

NATURAL DYED VENEER BIRD'S EYE MAPLE

Dyed Veneer Bird's Eye Maple

Species: Bird's Eye Maple Latin Name: Not a distinct species of maple; considered a growth/grain anomaly....

**NATURAL DYED VENEER LATI** 