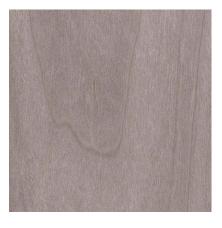

Dyed Veneer Eyong

Species: Eyong Latin Name: Sterculia oblonga. Alternative Name: N/A Grain Type: Quarter Distribution: Western...

NATURAL DYED VENEER MAKORE

Dyed Veneer Makore

Species: Makore Latin Name: Tieghemella heckelii (and T. africana) Alternative Name: Douka, Cherry Mahogany Grain Type:...