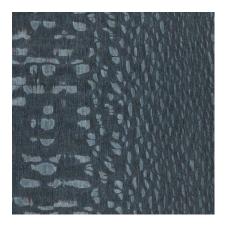

NATURAL DYED VENEER BIRD'S EYE MAPLE

Dyed Veneer Bird's Eye Maple

Species: Bird's Eye Maple Latin Name: Not a distinct species of maple; considered a growth/grain anomaly....

**NATURAL DYED VENEER LATI** 