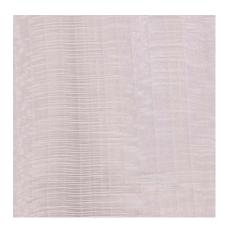

Dyed Veneer Lati Quarter

Species: Lati
Latin Name: Amphimas
pterocarpoides and A.
ferrugineus
Alternative Name: White
Wenge, Yaya
Grain...

NATURAL DYED VENEER TAMO ASH

Dyed Veneer Tamo Ash

Species: Tamo Ash
Latin Name: Fraxinus
mandshurica (sometimes
spelled mandschurica)
Alternative Name: Japanese
Ash....