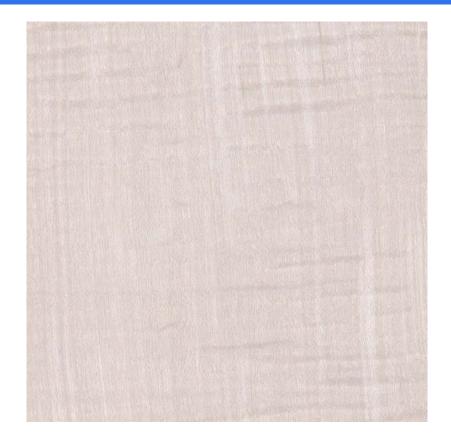

**NATURAL DYED VENEER POPLAR (TULIP)** 

**Dyed Veneer Poplar** 

Species: Poplar (Tulip)
Latin Name: Liriodendron
Tulipifera
Alternative Name: Tulip, Tulip
Poplar, Yellow Poplar
Grain...

**NATURAL DYED VENEER EYONG** 