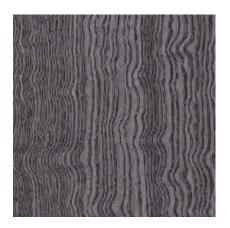

NATURAL DYED VENEER ANEGRE

Dyed Veneer Anegre

Species: Anegre Latin Name: Pouteria spp. Alternative Name: Anigre, Aniegre, Aningeria (and variant spellings) Grain...

NATURAL DYED VENEER SAPELE POMMELE

Dyed Veneer Sapele Pommele

Species: Sapele Pommele Latin Name: Entandrophragma cylindricum Alternative Name: Sapele, Sapelli, Sapeli Grain...

NATURAL DYED VENEER LACEWOOD

Dyed Veneer Brazilian Lacewood

Species: Lacewood Latin Name: Panopsis spp. (P. rubescens and P. sessilifolia) Alternative Name: Brazilian...