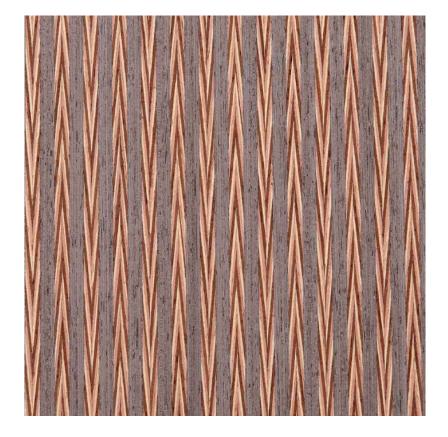

**Reconstituted Veneer Arrow** 

Species: Engineered Veneer Latin Name: N/A Alternative Name: Engineered Veneer, Recon Veneer Grain...

**RECONSTITUTED VENEER GREY OAK** 

Reconstituted Veneer Grey Oak

Species: Oak Latin Name: N/A Alternative Name: Engineered Veneer, Recon Veneer Grain Type: Quarter,...