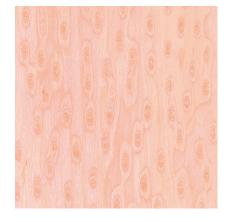

#### **RECONSTITUTED VENEER BIRD'S EYE**

Reconstituted Veneer Bird's Eye

Species: Engineered Veneer Latin Name: N/A Alternative Name: Engineered Veneer, Recon Veneer Grain Type:...