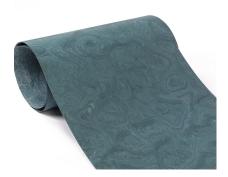

#### **RECONSTITUTED VENEER GREY WALNUT**

Reconstituted Veneer Grey Walnut

Species: Engineered Veneer Latin Name: N/A Alternative Name: Engineered Veneer, Recon Veneer Grain Type:...

RECONSTITUTED VENEER HIGH-END WALNUT