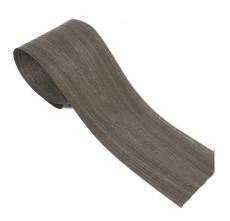

#### **RECONSTITUTED VENEER WENGE**

**Reconstituted Veneer Wenge** 

Species: Engineered Veneer Latin Name: N/A Alternative Name: Engineered Veneer, Recon Veneer Grain Type: Quarter,...