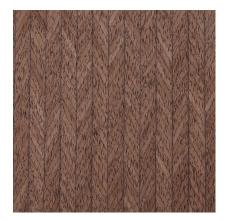

#### **RECONSTITUTED VENEER BIRD'S EYE**

Reconstituted Veneer Bird's Eye

Species: Engineered Veneer Latin Name: N/A Alternative Name: Engineered Veneer, Recon Veneer Grain Type:...