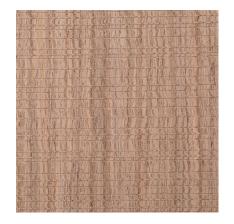

#### **RECONSTITUTED VENEER ROUGH SAWN**

Reconstituted Veneer Rough Sawn

Species: Engineered Veneer Latin Name: N/A Alternative Name: Engineered Veneer, Recon Veneer Grain Type:...

RECONSTITUTED VENEER WENGE QUARTER