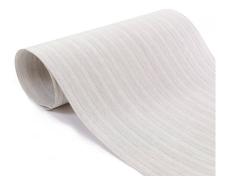

#### **RECONSTITUTED VENEER WHITE**

**Reconstituted Veneer White** 

Species: Engineered Veneer Latin Name: N/A Alternative Name: Engineered Veneer, Recon Veneer Grain Type: Quarter,...