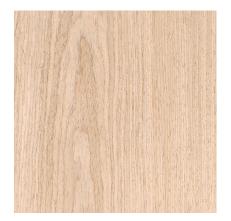

#### **RECONSTITUTED VENEER PEARWOOD**

Reconstituted Veneer Pearwood

Species: Engineered Veneer Latin Name: N/A Alternative Name: Engineered Veneer, Recon Veneer Grain Type:...