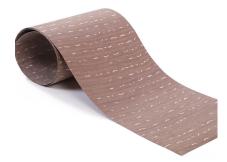

#### **RECONSTITUTED VENEER STRIPE DESIGN**

Reconstituted Veneer Stripe Design

Species: Engineered Veneer Latin Name: N/A Alternative Name: Engineered Veneer, Recon Veneer Grain Type:...