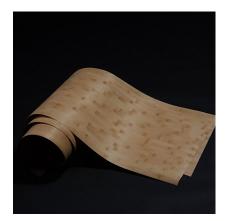

#### **BAMBOO VENEER**

Bamboo Veneer

Species: Engineered Veneer Latin Name: N/A Alternative Name: Engineered Veneer, Recon Veneer Grain Type: Vertical,...