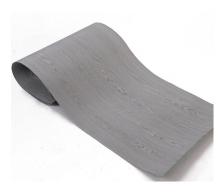

#### **RECONSTITUTED VENEER GREY WALNUT**

Reconstituted Veneer Grey Walnut

Species: Engineered Veneer Latin Name: N/A Alternative Name: Engineered Veneer, Recon Veneer Grain Type:...

RECONSTITUTED VENEER HIGH-END WALNUT