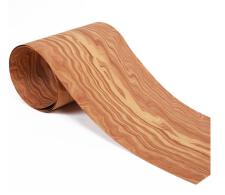

#### **RECONSTITUTED VENEER PEARWOOD**

Reconstituted Veneer Pearwood

Species: Engineered Veneer Latin Name: N/A Alternative Name: Engineered Veneer, Recon Veneer Grain Type:...