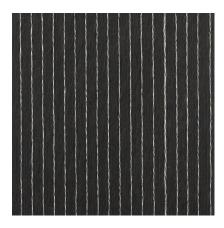

#### **RECONSTITUTED VENEER STRIPE DESIGN**

Reconstituted Veneer Stripe Design

Species: Engineered Veneer Latin Name: N/A Alternative Name: Engineered Veneer, Recon Veneer Grain Type:...