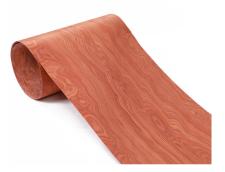

#### **RECONSTITUTED VENEER PEARWOOD**

Reconstituted Veneer Pearwood

Species: Engineered Veneer Latin Name: N/A Alternative Name: Engineered Veneer, Recon Veneer Grain Type:...