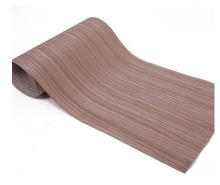

#### **RECONSTITUTED VENEER HORIZONTAL**

Reconstituted Veneer Horizontal

Species: Engineered Veneer Latin Name: N/A Alternative Name: Engineered Veneer, Recon Veneer Grain Type:...