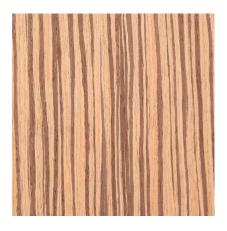

#### **RECONSTITUTED VENEER ZEBRAWOOD**

Reconstituted Veneer Zebrawood

Species: Zebrawood Latin Name: Microberlinia brazzavillensis Alternative Name: Engineered Veneer, Recon...