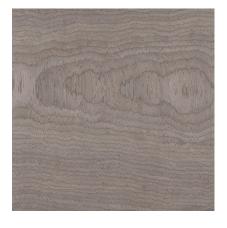

#### **RECONSTITUTED VENEER GREY WALNUT**

Reconstituted Veneer Grey Walnut

Species: Engineered Veneer Latin Name: N/A Alternative Name: Engineered Veneer, Recon Veneer Grain Type:...

RECONSTITUTED VENEER HIGH-END WALNUT