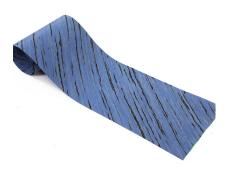

#### **RECONSTITUTED VENEER BLUE**

**Reconstituted Veneer Blue** 

Species: Engineered Veneer Latin Name: N/A Alternative Name: Engineered Veneer, Recon Veneer Grain Type: Quarter,...